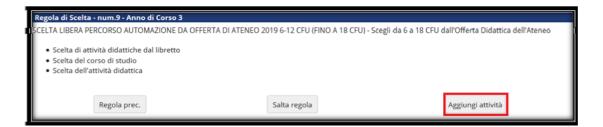

If even a single didactic activity is chosen, the value reported in the CFU counter related to the **ONLY** displayed page will be updated.

d. Elective courses in the academic offer of the University:

It allows to include in the study plan elective courses from other study programs, always respecting constraints on the number of CFUs accumulated through one's own choice.

To access the operations of selecting activities to add to one's study plan, it is necessary to click on the "**Aggiungi attività**" button.

The system displays a list of study programs.

By selecting a course, the list of educational activities that can be chosen to acquire the required CFUs for the rule will be displayed: click on the symbol to select the educational activity of interest.