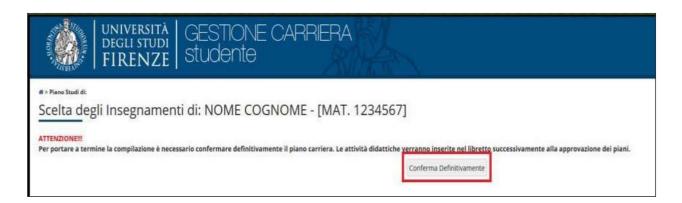

3. Save the completed plan by clicking on the Conferma Piano button.

On the next page, you will be asked to **Conferma definitivamente** the study plan you have compiled.

By clicking on "**Conferma Definitivamente**", the procedure will be concluded and the following message will be displayed: