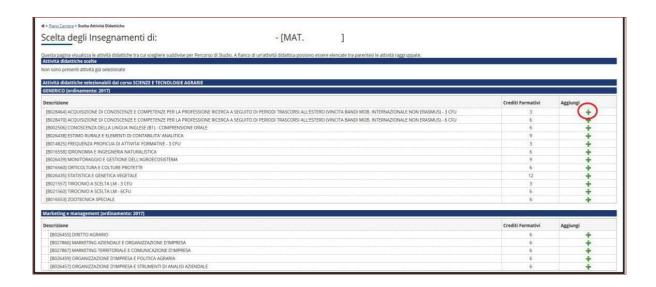

To access the operations of selecting activities to add to one's study plan, it is necessary to click on the "**Aggiungi attività**" button.

The system displays a list of study programs.

By selecting a course, the list of educational activities that can be chosen to acquire the required CFUs for the rule will be displayed: click on the symbol to select the educational activity of interest.

After each new selection, the system shows an updated summary of the selected activities, as well as a list of the only activities that can still be chosen to meet the CFU limit.

| Descrizione                                                                                                                                                                                                                 | Crediti<br>Formativi | Rimuovi |
|-----------------------------------------------------------------------------------------------------------------------------------------------------------------------------------------------------------------------------|----------------------|---------|
| [703419] BASI DI DATI                                                                                                                                                                                                       | 6                    | î       |
|                                                                                                                                                                                                                             | RIALE                |         |
| comune [ordinamento: 2011]                                                                                                                                                                                                  | Crediti<br>Formativi | Aggiung |
| comune [ordinamento: 2011]                                                                                                                                                                                                  | Crediti              | Aggiung |
| Attività didattiche selezionabili dal corso INGEGNERIA DELL'AUTOMAZIONE INDUST  comune [ordinamento: 2011]  Descrizione  [703571] ELEMENTI DI MISURE MECCANICHE E TERMICHE.  [703014] ELEMENTI DI RETI DI TELECOMUNICAZIONE | Crediti<br>Formativi |         |

At this point is possible:

- To select another activity within the same degree program, use the corresponding icon +.
- To remove a chosen activity, select the *Cestino* icon (the system will update the activity lists accordingly).
- To go back to the rule, **select the** *Torna alla regola* **button**, which allows you to return to the main screen of the current rule and move on (assuming there are no issues) to the next rule.