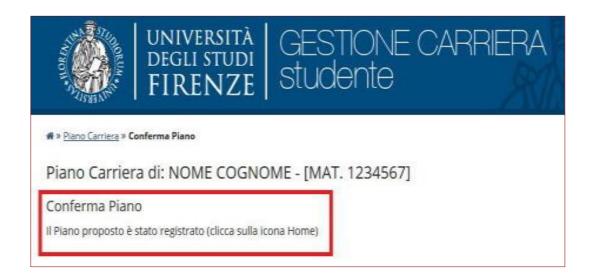

3. Save the completed plan by clicking on the Conferma Piano button.

On the next page, you will be asked to **Conferma definitivamente** the study plan you have compiled.

By clicking on "**Conferma Definitivamente**", the procedure will be concluded and the following message will be displayed: