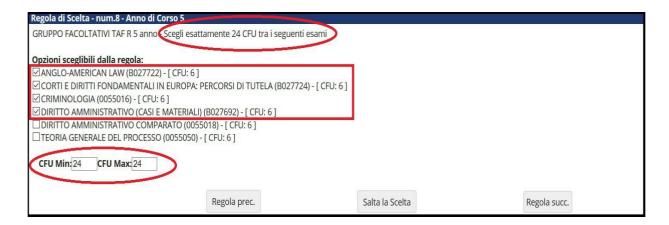

## b. Activities to be chosen from a list:

Within certain rules, the system allows the **selection of one or more teaching activities** from a predefined list. In this case, the student can select the **desired teaching activity/ies and move on to the next rule** to add them to their study plan. The system displays a counter of the accumulated credits for the current rule, which is updated every time a teaching activity is selected or deselected. The selection must comply with the CFU constraints defined by the rule.

## c. Free choice Activities from own study plan:

Some rules allow the selection, from a predefined list, of educational activities offered in the student's course of study and usable for the purpose of free choice. In such cases, the student must:

- select some of the indicated activities, according to their preferences;
- **respect the CFU constraints** imposed by the rule itself, selecting activities that meet the minimum and maximum CFU indicated.

The system shows a counter of the accumulated CFUs within the current rule, which is updated with each selection or deselection of an activity.

## Clicking on:

- Regola succ.: confirms the choice made and moves on to the next rule (provided that the constraints imposed by the rule have been respected);
- Regola prec.: goes back to the previous rule of choice;
- Salta la scelta: totally skips the choice of didactic activities related to the rule, postponing the choice to a later moment or a subsequent rule.