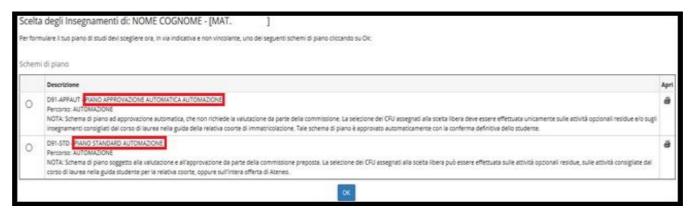

# NEWS 2019/2020

If provided by your Study Program, the System will prompt you to choose between the STANDARD PLAN and the PLAN WITH AUTOMATIC APPROVAL.

- **a.** The <u>Piano Standard</u> is subject to evaluation and approval by the commission. The selection of ECTS assigned to the free choice can be made on the remaining optional activities, on the activities recommended by the degree course for the respective cohort, or on the entire University offer.
- **b.** The <u>Piano ad Approvazione Automatica</u> is not subject to evaluation by the commission, but is instead automatically approved when the student at the end of the compilation procedure selects the "Conferma defintivamente" button.

Unlike the Standard Plan, in the Plan with Automatic Approval the selection of the student's free choice activities takes place only within a predefined list established by the degree program.

Once the plan scheme is selected, the procedure will display the **Regole di Scelta** defined by the Study Program, which are a series of rules to follow for the insertion of courses in one's study plan.