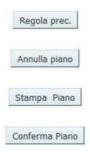

In this step is still possible:

- 1. Modify the displayed study plan:
  - using the "Regola prec." button, which allows you to go back to previous rules and modify the choices made;
  - using the "Annulla piano" button, which will restart the entire compilation process from the beginning and will discard all choices made.

**2.** Before proceeding with the confirmation of the study plan, it is strongly recommended, by selecting the option "**Stampa piano**", to **print the plan and/or save it in PDF format**, verifying the list of selected activities and the total CFUs included in the study plan.

3. Save the completed plan by clicking on the Conferma Piano button.

On the next page, you will be asked to **Conferma definitivamente** the study plan you have compiled.

By clicking on "**Conferma Definitivamente**", the procedure will be concluded and the following message will be displayed: