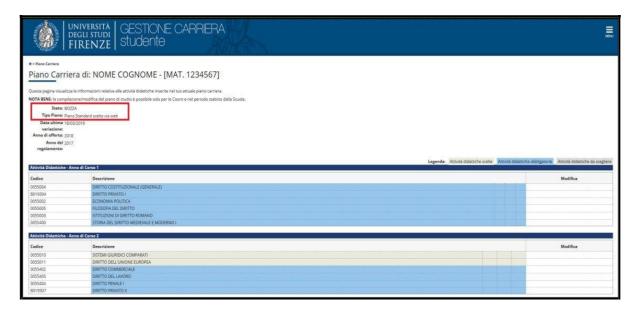

- **2)** Through the path **Menù -> Piano di Studio -> Piano Carriera**, you enter the page where information related to your current Study Plan is displayed, and from which you can:
  - **a.** Modify the study plan by clicking on the "**Modifica Piano**" button if you already have an "official" plan associated.
  - **b.** Prepare a new study plan by clicking on the "**Nuovo Piano**" button if you do not have any plan associated.

# NEWS 2019/2020

If provided by your Study Program, the System will prompt you to choose between the STANDARD PLAN and the PLAN WITH AUTOMATIC APPROVAL.

- **a.** The <u>Piano Standard</u> is subject to evaluation and approval by the commission. The selection of ECTS assigned to the free choice can be made on the remaining optional activities, on the activities recommended by the degree course for the respective cohort, or on the entire University offer.
- **b.** The <u>Piano ad Approvazione Automatica</u> is not subject to evaluation by the commission, but is instead automatically approved when the student at the end of the compilation procedure selects the "Conferma defintivamente" button.