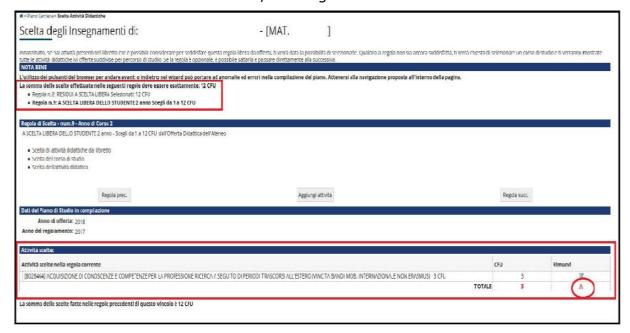

At any time, you can also use the *Cambia CDS* button to return to the list of available degree programs and search for activities offered in other degree programs.

Some **rules**, usually those **related to free choice**, may be linked by a **constraint on the overall sum of CFUs**. In these cases, the constraint and linked rules are displayed at the top of the page (see the following image); the number of CFUs entered in the rules is displayed as a reminder next to the rule description. During compilation, the system FIRST checks compliance with individual rules and THEN compliance with the overall constraint linking them.

| # » <u>Plano Carriera</u> » Scelta Attività Didattiche                                                                                                                                                                                                                                                                            |                               |                                     |                                      |
|-----------------------------------------------------------------------------------------------------------------------------------------------------------------------------------------------------------------------------------------------------------------------------------------------------------------------------------|-------------------------------|-------------------------------------|--------------------------------------|
| Scelta degli Insegnamenti di:                                                                                                                                                                                                                                                                                                     | - [MAT.                       | ]                                   |                                      |
| Innanzitutto, se hai attività presenti nel libretto che è possibile considerare per soddisfare questa regola lib<br>di studio e ti verranno mostrate tutte le attività didattiche ivi offerte suddivise per percorso di studio. Se la ri<br>NOTA BENE                                                                             |                               |                                     |                                      |
| L'utilizzo dei pulsanti del browser per andare avanti o indietro nel wizard può portare ad anomalie el<br>La somma delle scelte effettuate nelle seguenti regole deve essere esattamente: 12 CFU  Regola n.S. RESIDUI A SCELTA LIBERA Selezionati: 12 CFU  Regola n.9: A SCELTA LIBERA DELLO STUDENTE 2 anno Scegli da 1 a 12 CFU | d errori nella compilazione d | el piano. Attenersi alla navigazion | e proposta all'interno della pagina. |
| Regola di Scelta - num.9 - Anno di Corso 2  A SCELTA LIBERA DELLO STUDENTE 2 anno - Scegli da 1 a 12 CFU dall'Offerta Didattica dell'Ateneo                                                                                                                                                                                       |                               |                                     | A.                                   |
| Scelta di attività didattiche dal libretto     Scelta del corso di studio     Scelta dell'attività didattica                                                                                                                                                                                                                      |                               |                                     |                                      |
| Regola prec.                                                                                                                                                                                                                                                                                                                      | Salta regola                  |                                     | Agglungi attività                    |
| Dati del Piano di Studio in compilazione                                                                                                                                                                                                                                                                                          |                               |                                     |                                      |
| Anno di offerta: 2018                                                                                                                                                                                                                                                                                                             |                               |                                     |                                      |
| Anno del regolamento: 2017                                                                                                                                                                                                                                                                                                        |                               |                                     |                                      |
| La somma delle scelte fatte nelle regole precedenti di questo vincolo è 12 CFU                                                                                                                                                                                                                                                    |                               |                                     |                                      |